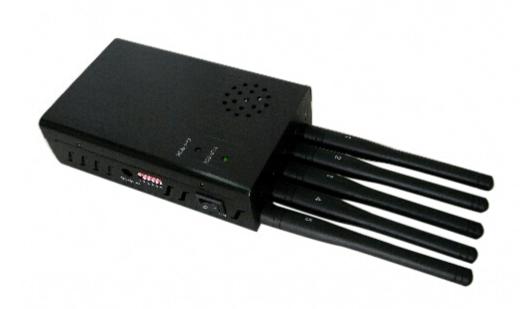

# 5 Antenna 3G 4G Lte Wimax Cell Phone Signal Jammer 20M

#### **Main Features:**

This is new model 3G 4G high power portable Jammer, it's a very good tool to block 3G 4G cell phones, we highly recommend this one to all buyers.

## **Specifications:**

| Device Blocked:       | Cellular Phone                                                                                                                                            |
|-----------------------|-----------------------------------------------------------------------------------------------------------------------------------------------------------|
| Signal Blocked:       | GSM,CDMA,DCS,PCS,3G,4G LTE,4G Wimax                                                                                                                       |
| Blocked Area:         | 5 to 20 Meters Depending on signal strength and working environment                                                                                       |
| Jamming<br>Frequency: | CDMA/GSM: 850 to 960MHz  DCS:1,805 to 1,880MHz or DCS/PCS:1805 to 1990MHz  3G:2,110 to 2,170MHz  4G LTE:725-770MHz  4G WIMAX:2345-2400MHz or 2620-2690MHz |
| Output Power:         | 6W                                                                                                                                                        |
| Power supply:         | 50 / 60 Hz / AC 100 ~ 240V /DC12V,3A                                                                                                                      |
| Typical Battery Life: | 2Hours                                                                                                                                                    |
| Battery:              | Built in Rechargeable Li-ion battery                                                                                                                      |
| Weight:               | 1KG                                                                                                                                                       |
| Dimension:            | Antennas off - 120x74x29mm (L x W x D)                                                                                                                    |