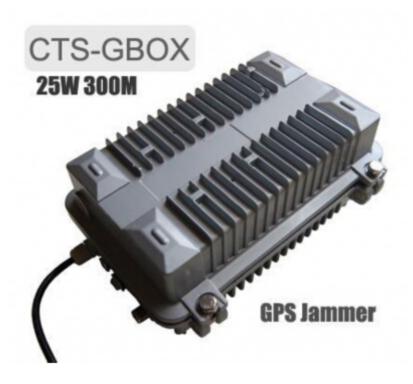

|
| Blocked Area:         | 300 Meters Depending on signal strength and working environment |
| Jamming<br>Frequency: | GPS:1500-1600MHz                                                |
| Output Power:         | 25W                                                             |
| Power supply:         | 100-240v                                                        |
| Typical Battery Life: | None                                                            |
| Battery:              | None                                                            |
| Weight:               | 10KG                                                            |
| Dimension:            | 500(L) ×52(W) × 54(H)mm                                         |

## Image:





## Package Included:

- 1pc High Power 25W GPS Signal Jammer Blocker 300M
- 1pc Power Adapter (100-240V)

[product\_url:] High Power 25W GPS Signal Jammer Blocker 300M

[pdf\_url:] http://www.cellphonejammer.org/HighPower25WGPSSignalJammerBlocker300M54\_8.pdf