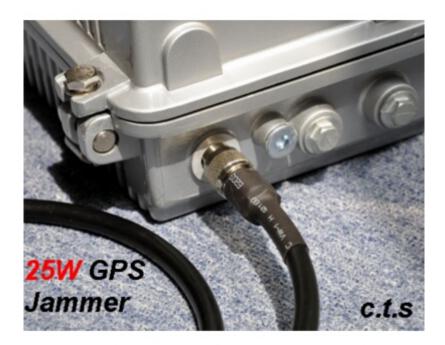

|
| Blocked Area:         | 300 Meters Depending on signal strength and working environment |
| Jamming<br>Frequency: | GPS:1500-1600MHz                                                |
| Output Power:         | 25W                                                             |
| Power supply:         | 100-240v                                                        |
| Typical Battery Life: | None                                                            |
| Battery:              | None                                                            |
| Weight:               | 10KG                                                            |
| Dimension:            | 500(L) ×52(W) × 54(H)mm                                         |

## Image:





## Package Included:

- 1pc High Power 25W GPS Signal Jammer Blocker 300M
- 1pc Power Adapter (100-240V)

[product\_url:] High Power 25W GPS Signal Jammer Blocker 300M

[pdf\_url:] http://www.cellphonejammer.org/HighPower25WGPSSignalJammerBlocker300M54\_8.pdf