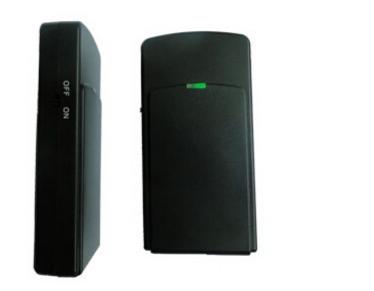

# Mini Portable GSM CDMA DCS 3G Cell Phone Jammer - Cell Phone Style 10M

## **Main Features:**

This Jammer is mainly for blocking GSM,CDMA,DCS Signals, the effective range for Blocking 3G signal is about 0.5 to 1 Meter. If you are trying to block 3G signals in an effective way, pls do not choose this one, this one is not powerful enough to block 3G signals.

## **Specifications:**

| Device Blocked:       | Mobile Phone                                                                 |
|-----------------------|------------------------------------------------------------------------------|
| Signal Blocked:       | GSM,CDMA,DCS,3G                                                              |
| Blocked Area:         | 1 to 10 Meters Depending on signal strength and working environment          |
| Jamming<br>Frequency: | GSM: 925-960MHz<br>CDMA: 850-894MHz<br>DCS: 1805-1880MHz<br>3G: 2100-2170MHz |
| Output Power:         | 0.5W                                                                         |
| Power supply:         | 110v to 240v                                                                 |
| Typical Battery Life: | 2Hours                                                                       |
| Battery:              | Built in Rechargeable Li-ion battery                                         |
| Weight:               | 0.5KG                                                                        |
| Dimension:            | Antennas off - 97 x 47 x 18 mm (L x W x D)                                   |