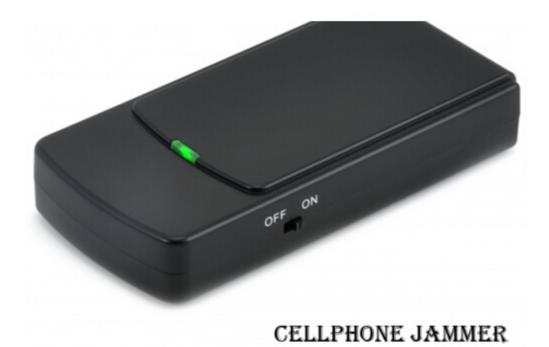

# Mini Portable GSM CDMA DCS 3G Cell Phone Jammer - Cell Phone Style 10M

## **Main Features:**

This Jammer is mainly for blocking GSM,CDMA,DCS Signals, the effective range for Blocking 3G signal is about 0.5 to 1 Meter. If you are trying to block 3G signals in an effective way, pls do not choose this one, this one is not powerful enough to block 3G signals.

## **Specifications:**

| Device Blocked:       | Mobile Phone                                                                 |
|-----------------------|------------------------------------------------------------------------------|
| Signal Blocked:       | GSM,CDMA,DCS,3G                                                              |
| Blocked Area:         | 1 to 10 Meters Depending on signal strength and working environment          |
| Jamming<br>Frequency: | GSM: 925-960MHz<br>CDMA: 850-894MHz<br>DCS: 1805-1880MHz<br>3G: 2100-2170MHz |
| Output Power:         | 0.5W                                                                         |
| Power supply:         | 110v to 240v                                                                 |
| Typical Battery Life: | 2Hours                                                                       |
| Battery:              | Built in Rechargeable Li-ion battery                                         |
| Weight:               | 0.5KG                                                                        |
| Dimension:            | Antennas off - 97 x 47 x 18 mm (L x W x D)                                   |