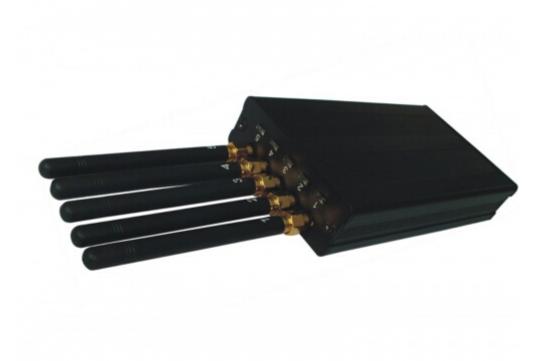

# Portable 5 Antenna 3G Cell Phone & Wifi & GPS L1 Signal Jammer 15M

#### **Main Features:**

A Single Cell Phone Signal Jammer may not powerful enough to meet your request on blocking several devices. Now, with a Portable Cell Phone + Wifi + GPS Signal Jammer, you can carry it anywhere you want to protect your privacy, enjoy your peaceful moment by using this one.

## **Specifications:**

| Device Blocked:       | Cell Phone, Wifi, GPS L1                                                                              |
|-----------------------|-------------------------------------------------------------------------------------------------------|
| Signal Blocked:       | GSM,CDMA,DCS,PHS,Wifi,GPS                                                                             |
| Blocked Area:         | 2-15 Meters Depending on signal strength and working environment                                      |
| Jamming<br>Frequency: | CDMA/GSM: 850-970MHz  DCS/PHS: 1805-1990MHz  3G: 2110-2170MHz  Wi-Fi: 2400-2500MH  GPS: 1500-1600 MHz |
| Output Power:         | 2W                                                                                                    |
| Power supply:         | AC110V-240V DC9V                                                                                      |
| Typical Battery Life: | 2Hours                                                                                                |
| Battery:              | Built in Rechargeable Li-ion battery                                                                  |
| Weight:               | 1.0KG                                                                                                 |
| Dimension:            | Antennas off -125 (L) ×69 (W) ×24(H) mm                                                               |