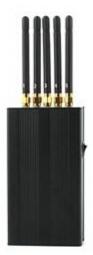

# Portable 5 Antenna 3G Cell Phone & Wifi & GPS L1 Signal Jammer 15M

#### **Main Features:**

A Single Cell Phone Signal Jammer may not powerful enough to meet your request on blocking several devices. Now, with a Portable Cell Phone + Wifi + GPS Signal Jammer, you can carry it anywhere you want to protect your privacy, enjoy your peaceful moment by using this one.

## **Specifications:**

| Device Blocked:       | Cell Phone, Wifi, GPS L1                                                                              |
|-----------------------|-------------------------------------------------------------------------------------------------------|
| Signal Blocked:       | GSM,CDMA,DCS,PHS,Wifi,GPS                                                                             |
| Blocked Area:         | 2-15 Meters Depending on signal strength and working environment                                      |
| Jamming<br>Frequency: | CDMA/GSM: 850-970MHz  DCS/PHS: 1805-1990MHz  3G: 2110-2170MHz  Wi-Fi: 2400-2500MH  GPS: 1500-1600 MHz |
| Output Power:         | 2W                                                                                                    |
| Power supply:         | AC110V-240V DC9V                                                                                      |
| Typical Battery Life: | 2Hours                                                                                                |
| Battery:              | Built in Rechargeable Li-ion battery                                                                  |
| Weight:               | 1.0KG                                                                                                 |
| Dimension:            | Antennas off -125 (L) ×69 (W) ×24(H) mm                                                               |